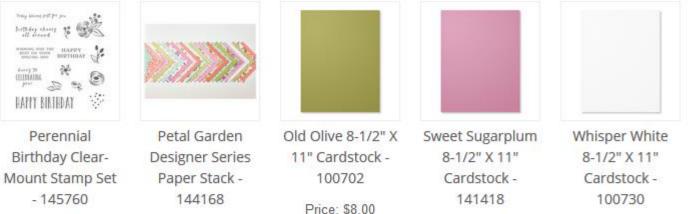

On the attached diagram, I show where you will corner round the flap which will fold into the box, and you will remove about 1/3 of the first two flaps which will tuck into the box.

Ensure you add the Petal Garden Designer Series Paper to the sides of the box, and using the Sweet Sugarplum and Whisper White Cardstock to the top of the box.

Price: \$22.00

Price: \$10.00

Price: \$8.00

Price: \$8.00

Price: \$9.00

Sweet Sugarplum 3/8" Striped Grosgrain Ribbon - 144229

Price: \$7.00

Tear & Tape Adhesive - 138995 Price: \$7.00

Old Olive Classic Stampin' Pad -126953

Price: \$6.50

Rhinestone Basic Jewels - 144220 Price: \$5.00

Sweet Soirée Ready Shreddie -145562

Price: \$7.50

Stampin' Dimensionals -104430

Price: \$4.00

Simply Scored -122334