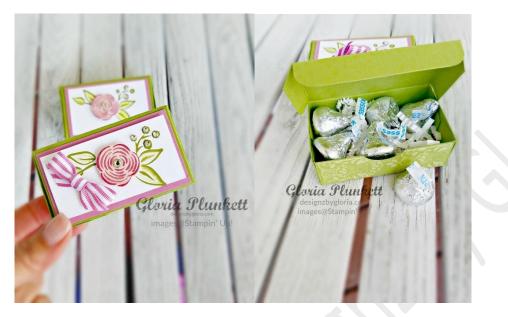

## Perennial Birthday Treat Box

Super quick, and fun treat box!

Cut a piece of Old Olive Cardstock at 6" X 5"

Score on the 6" side at  $\frac{1}{2}$ ", 2-1/4", 3-1/4", and 5"

Score on the 5" side at 1", and 4"

On the attached diagram, I show where you will corner round the flap which will fold into the box, and you will remove about 1/3 of the first two flaps which will tuck into the box.

Ensure you add the Petal Garden Designer Series Paper to the sides of the box, and using the Sweet Sugarplum and Whisper White Cardstock to the top of the box.

I used a 1" Circle Punch to snip out a piece of the front from the box.

Add some Tear N Tape to the four (4) smaller squares on the box, and adhere the box together as shown. I like to adhere the two smaller tabs on the inside, and leave the larger tab on the outside. I added some cute Shreds from the Occasions Catalog, and some Candy Kisses too.