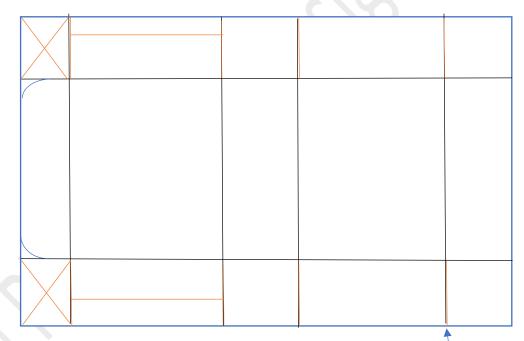

## Perennial Birthday Treat Box

Super quick, and fun treat box!

Cut a piece of Old Olive Cardstock at 6" X 5"

Score on the 6" side at  $\frac{1}{2}$ ", 2-1/4", 3-1/4", and 5"

Score on the 5" side at 1", and 4"

Fold on all the score lines. Cut the first two boxes on the diagram above which are shown in Red Boxes. Next cut up to the first scoreline on each side with your Paper Snips.

Created By: Gloria Plunkett @ designzbygloria.com

On the attached diagram, I show where you will corner round the flap which will fold into the box, and you will remove about 1/3 of the first two flaps which will tuck into the box.

Ensure you add the Petal Garden Designer Series Paper to the sides of the box, and using the Sweet Sugarplum and Whisper White Cardstock to the top of the box.