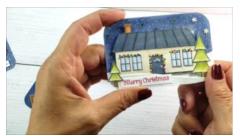

Add Tear & Tape to the two 3/8" x 12" strips of DSP, and adhere to the sides of the Rectangle Tin.

Next, adhere the embellished inside panel with Multipurpose Liquid Glue.

Create your Mini Album Insert and embellishment. Use the Trio Punch to corner round all the edges.

Adhere the layer piece of cardstock over top of the ribbon loop.

Adhere the layers and embellishments to your mini album insert. Remember, you probably don't want to add too many embellishments as it may create your tin not close appropriately. Enjoy creating your own Rectangle Tin Mini Albums.