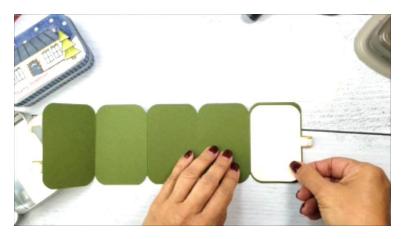

Inside Bottom layer - 2-3/8" x 3-13/16"

Mini Album – 3-1/2" x 11-1/4", score at 2-1/4", 4-1/2", 6-3/4", & 9"

Mini Album layer – 2-1/8" x 3-1/4" (10 each)

Ribbon - 3" (1 each), and 4" (2 each)

I have a video on how I assembled my mini album here--> <a href="https://youtu.be/ISzD10t25ig">https://youtu.be/ISzD10t25ig</a>

## **Instructions**

Cut all pieces per measurements listed above using your desired cardstock and designer series paper. Once you have embellished your front, inside and inside bottom pieces of cardstock you are ready to assemble. Add Multipurpose Liquid Glue to the top cover panel and adhere to the Rectangle Tin.

Add Tear & Tape to the two 3/8" x 12" strips of DSP, and adhere to the sides of the Rectangle Tin.

Next, adhere the embellished inside panel with Multipurpose Liquid Glue.

Create your Mini Album Insert and embellishment. Use the Trio Punch to corner round all the edges.