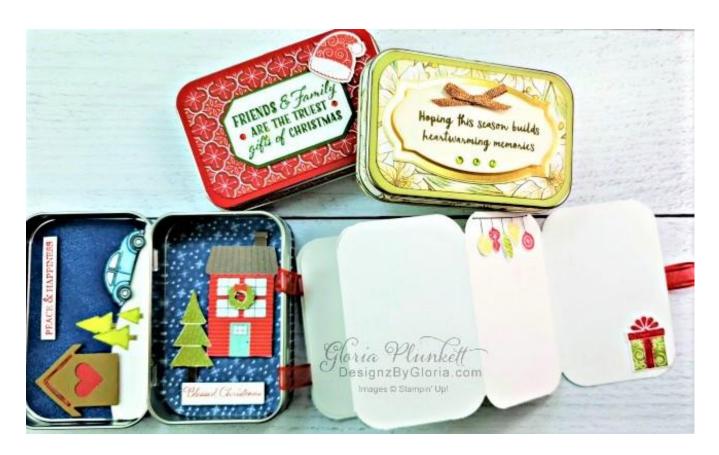

## **Rectangle Tin Mini Tutorial**

## **Measurements**

Top and Bottom, and Inside cover Cardstock layer – 3-7/8" x 2-1/2" (3 each)

Top and Inside DSP Layer - 3-5/8" x 2-1/4"

Side of Tin strips – 3/8" x 12" (a little extra dsp for the bottom strip as 12" is a little short)

Inside Bottom layer - 2-3/8" x 3-13/16"

Mini Album – 3-1/2" x 11-1/4", score at 2-1/4", 4-1/2", 6-3/4", & 9"

Mini Album layer – 2-1/8" x 3-1/4" (10 each)

Ribbon - 3" (1 each), and 4" (2 each)

I have a video on how I assembled my mini album here--> <a href="https://youtu.be/ISzD10t25ig">https://youtu.be/ISzD10t25ig</a>

## **Instructions**

Cut all pieces per measurements listed above using your desired cardstock and designer series paper. Once you have embellished your front, inside and inside bottom pieces of cardstock you are ready to assemble. Add Multipurpose Liquid Glue to the top cover panel and adhere to the Rectangle Tin.

Add Tear & Tape to the two 3/8" x 12" strips of DSP, and adhere to the sides of the Rectangle Tin.

Next, adhere the embellished inside panel with Multipurpose Liquid Glue.

Create your Mini Album Insert and embellishment. Use the Trio Punch to corner round all the edges.

Adhere the layer piece of cardstock over top of the ribbon loop.

Adhere the layers and embellishments to your mini album insert. Remember, you probably don't want to add too many embellishments as it may create your tin not close appropriately. Enjoy creating your own Rectangle Tin Mini Albums.