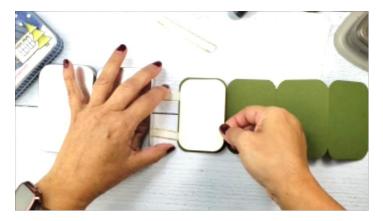

Add Tear & Tape to the two 3/8" x 12" strips of DSP, and adhere to the sides of the Rectangle Tin.

Next, adhere the embellished inside panel with Multipurpose Liquid Glue.

Create your Mini Album Insert and embellishment. Use the Trio Punch to corner round all the edges.