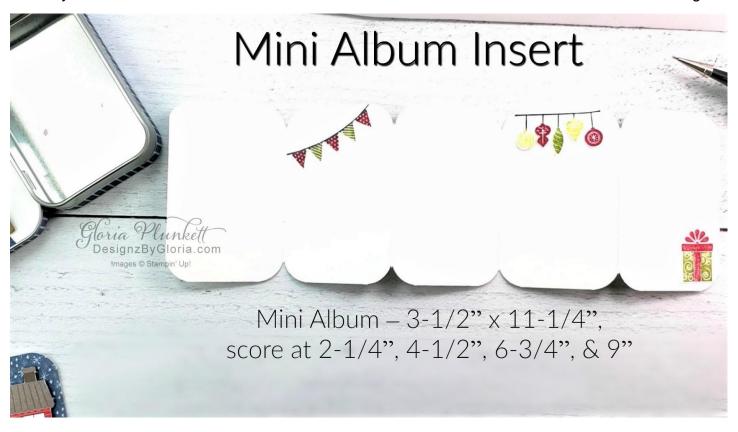

Inside Bottom layer - 2-3/8" x 3-13/16"

Mini Album – 3-1/2" x 11-1/4", score at 2-1/4", 4-1/2", 6-3/4", & 9"

Mini Album layer – 2-1/8" x 3-1/4" (10 each)

Ribbon - 3" (1 each), and 4" (2 each)

I have a video on how I assembled my mini album here--> <a href="https://youtu.be/ISzD10t25ig">https://youtu.be/ISzD10t25ig</a>

Add Tear & Tape to the two 3/8" x 12" strips of DSP, and adhere to the sides of the Rectangle Tin.

Next, adhere the embellished inside panel with Multipurpose Liquid Glue.

Create your Mini Album Insert and embellishment. Use the Trio Punch to corner round all the edges.