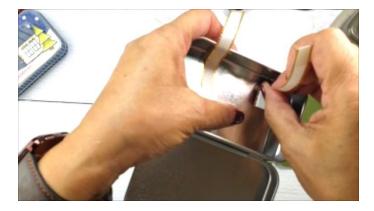

Add Tear & Tape to the two 3/8" x 12" strips of DSP, and adhere to the sides of the Rectangle Tin.

Next, adhere the embellished inside panel with Multipurpose Liquid Glue.

Create your Mini Album Insert and embellishment. Use the Trio Punch to corner round all the edges.