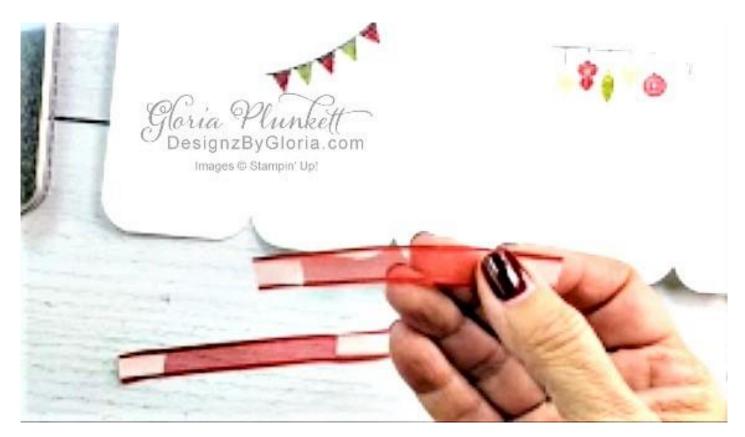

Using the two 4" pieces of ribbon, add Tear & Tape to both ends, top and bottom.

My video corrupted after I shared this piece of the project, so I had to recreate this portion of the video again, that is why you will see different ribbon, etc. for the rest of the video.

Flip the tin and mini album insert over, remove the backing from the ribbon and adhered a piece of cardstock over the ribbon to hide where it is attached.

How to create the end loop, use the 3" ribbon, adhere Tear & Tape, fold over, and adhere to the end of the mini album insert.