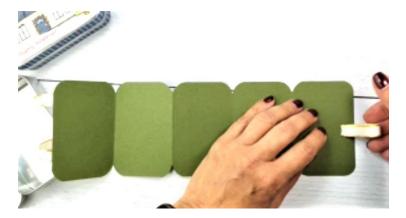

Add Tear & Tape to the two 3/8" x 12" strips of DSP, and adhere to the sides of the Rectangle Tin.

Next, adhere the embellished inside panel with Multipurpose Liquid Glue.

Create your Mini Album Insert and embellishment. Use the Trio Punch to corner round all the edges.