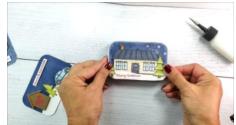

## **Instructions**

Cut all pieces per measurements listed above using your desired cardstock and designer series paper. Once you have embellished your front, inside and inside bottom pieces of cardstock you are ready to assemble. Add Multipurpose Liquid Glue to the top cover panel and adhere to the Rectangle Tin.

Add Tear & Tape to the two 3/8" x 12" strips of DSP, and adhere to the sides of the Rectangle Tin.

Next, adhere the embellished inside panel with Multipurpose Liquid Glue.

Create your Mini Album Insert and embellishment. Use the Trio Punch to corner round all the edges.