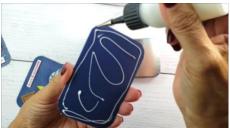

## **Instructions**

Cut all pieces per measurements listed above using your desired cardstock and designer series paper. Once you have embellished your front, inside and inside bottom pieces of cardstock you are ready to assemble. Add Multipurpose Liquid Glue to the top cover panel and adhere to the Rectangle Tin.

Add Tear & Tape to the two 3/8" x 12" strips of DSP, and adhere to the sides of the Rectangle Tin.

Next, adhere the embellished inside panel with Multipurpose Liquid Glue.

Create your Mini Album Insert and embellishment. Use the Trio Punch to corner round all the edges.