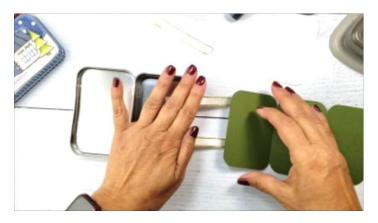

Inside Bottom layer - 2-3/8" x 3-13/16"

Mini Album – 3-1/2" x 11-1/4", score at 2-1/4", 4-1/2", 6-3/4", & 9"

Mini Album layer – 2-1/8" x 3-1/4" (10 each)

Ribbon - 3" (1 each), and 4" (2 each)

I have a video on how I assembled my mini album here--> <a href="https://youtu.be/ISzD10t25ig">https://youtu.be/ISzD10t25ig</a>

Add Tear & Tape to the two 3/8" x 12" strips of DSP, and adhere to the sides of the Rectangle Tin.

Next, adhere the embellished inside panel with Multipurpose Liquid Glue.

Create your Mini Album Insert and embellishment. Use the Trio Punch to corner round all the edges.